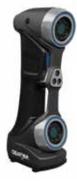

## **CREAFΩRM**

# PORTABLE 3D SCANNERS: HandySCAN 700

CELERO is an authorized user of Creaform products.

The HandySCAN3D: Metrology-grade measurements with accuracy of up to 0.030 mm (0.0012 in.), resolution of up to 0.050 mm (0.002 in.), high repeatability and traceable certificate.