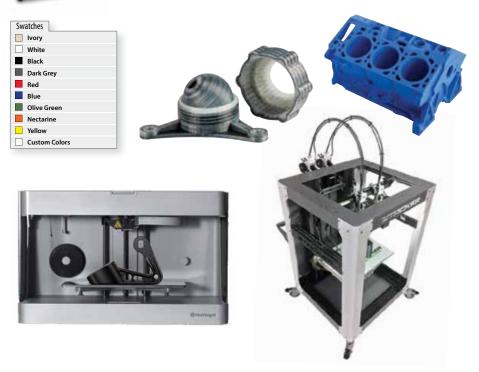

### > 3D PRINTING SERVICES

At CELERO we provide state of the art 3-D printing services. We

are able to take various design software models and produce real life and functional prototypes made from up to 9 colors. We can print in ABS Plus, PLA Carbon Fiber, Nylon, Kevlar, Fiberglass, Onyx and more.

- · 3D printing of up to 9 colors
- Our Carbon Fiber printer produces very tough prototype parts in a variety of materials
- · Full service prototyping
- Post processing to achieve life like prototypes