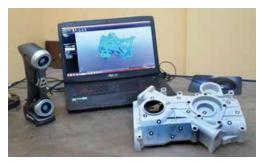

## > 3D SCANNING & REVERSE ENGINEERING

At CELERO, we run the latest in 3D Scanning hardware and software with resolutions up to .0012 inches. Whether scanning a cast iron pattern or mold, a machine part, or an entire facility, CELERO has the expertise to accelerate your design or re-engineering project.

#### Our services include:

- Part scanning to all levels of design including step, STL or full feature model
- · Reverse engineering
- · Scanning for inspection or overlay
- · Scanning for disaster recovery
- · Facilities layout and scanning