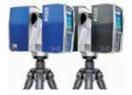

## FARO

#### FOCUS<sup>3D</sup> X 130 HDR

The FOCUS<sup>3D</sup> X 130 HDR enables fast, straightforward and accurate measurement of objects and buildings. It records architectural facades, complex structures, production and supply facilities, accident sites, and large-volume components delivering realistic and true-to-detail scan results.

- · Distance accuracy up to ±2mm
- · Range from 0.6m up to 130m
- · Noise reduction 50%
- · HDR photo overlay
- HD photo resolution up to 165 megapixel color